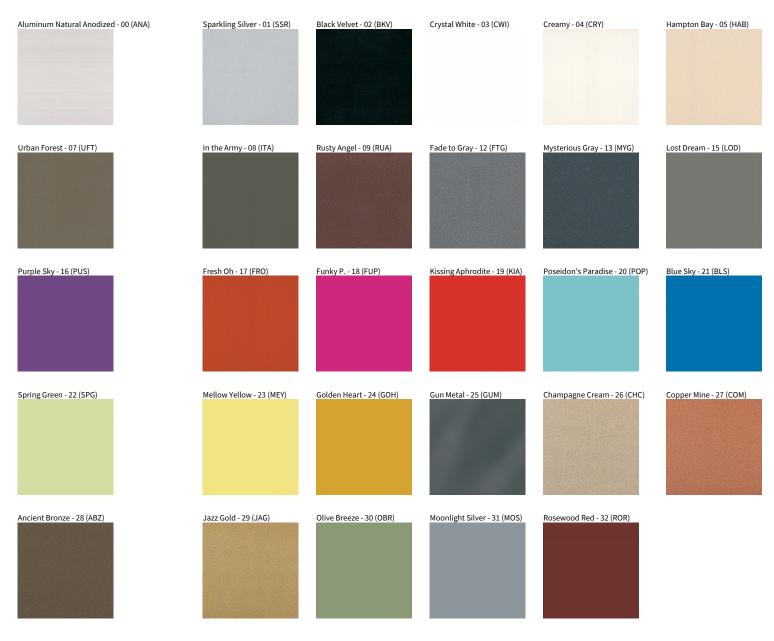

# **IDAHO**

COLOR FINISH CHART

| PROJECT   |  |  |
|-----------|--|--|
| TYPE      |  |  |
| SPECIFIER |  |  |
| QUANTITY  |  |  |
| DATE      |  |  |

#### **Fixture Finish**

**Digital:** Not all screens are calibrated the same, and therefore, colors will appear differently between screens. **Physical:** When texture is involved, there will be variations in color, character and tone within a product series and between product families.

Gun Metal: No Gun Metal finish is alike. It combines a mixture of transparent and black color particles which ensures a highly individual effect and no luminaire being identical. Champagne Cream, Copper Mine, Ancient Bronze + Jazz Gold: These finishes have slight fading from specific powder coating production. Each luminaire will slightly vary.