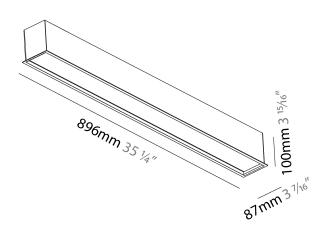

#### GENERAL

Series: Idaho Subseries: Idaho 75 Brand: Prolicht Division: Architectural Mounting Type: Recessed

Mounting Location: Ceiling Subcategory: Profile PHYSICAL Shape: Rectangle Length (mm): 896 Length (in): 35 1/4 Width (mm): 87 Width (in): 3 1/16 Height (mm): 100 Height (in): 3 15/16 Ceiling Thickness (mm): 10 / 12.5 / 15 / 25 / 30 Ceiling Thickness (in): 3/8 or 1/2 or 9/16 or 1 or 1 3/16 Min. Recessing Depth (mm): 145 Min. Recessing Depth (in):  $5\frac{11}{16}$ Light Distribution: Direct