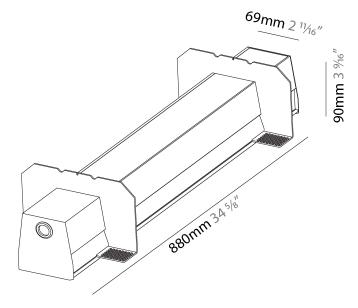

#### PHYSICAL

Shape: Rectangle
Length (mm): 880
Length (in): 34 %

Width (mm): 69
Width (in): 2 11/16

Height (mm): 90 Height (in): 3 %

Ceiling Thickness (mm): 10 / 12.5 / 15

Ceiling Thickness (in): 3/8 or 1/2 or 9/16

Min. Recessing Depth (mm): 145

Min. Recessing Depth (in): 5 11/16 Light Distribution: Direct

Weight (kg): 3.539

Weight (lbs): 7.78

Diffuser: PMMA - Opal or Micro-Prism

Fixture Material: Aluminum

Cut-out Measurements: 888mm / 34 15/16" x 85mm / 3 3/8"