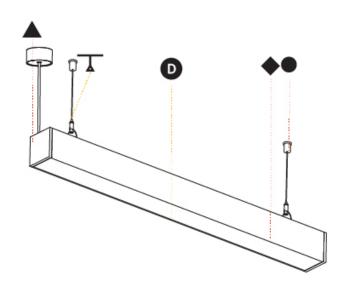

# **LEGEND**

| T                     |                                                              | _        | a 85                                                         |              | special LED (upon request) PGR_PGRW_tunable                                                    |
|-----------------------|--------------------------------------------------------------|----------|--------------------------------------------------------------|--------------|------------------------------------------------------------------------------------------------|
| <u></u>               | floor-mounted                                                | ¥        | pivotable                                                    | ⊛            | special LED (upon request) RGB, RGBW, tunable,<br>gold+, meat+, art+, fashion+                 |
| 7                     | wall and ceiling: recessed and surface mounted               | ى        | rotating                                                     | 0            | warm dim / natural dimming LED                                                                 |
| $\overline{\uparrow}$ | ceiling-mounted and wall-mounted                             | Œ        | illuminate tilted                                            | 0            | rechargeable battery powered                                                                   |
| $\rightarrow$         | wall-mounted                                                 | I        | color of suspension cable                                    | 71-600       | fixture with natural vivid LED (upon request)                                                  |
| Y                     | omni-directional light distribution                          | 1        | length of suspension cable                                   | CRI          | color rendering index                                                                          |
| $\dot{\Delta}$        | direct light distribution                                    |          | reflector degree selection                                   | (K)          | color temperature                                                                              |
| X                     | direct/indirect light distribution                           | s s      | super spot                                                   | (LM)         | lumen (luminous flux)                                                                          |
| Y                     | indirect light distribution                                  | *        | lens                                                         | ₩            | efficacy (lumens per watt)                                                                     |
|                       | asymmetric light distribution                                | 8        | lens pack                                                    | UGR          | Unified Glare Rating (UGR) range from 5-40                                                     |
|                       | aura light distribution                                      | 0        | shine ring                                                   | *            | marine grade (AISI 316 stainless steel)                                                        |
| R                     | round wall or ceiling cut-out                                | 0        | integrated shine ring with diffuser                          | 30           | walk on                                                                                        |
| ZŢ                    | square wall or ceiling cut-out                               |          | free individual colors 01-29                                 | <b>②</b>     | drive on                                                                                       |
| 4                     | the supplied jig specifies the cutout dimensions             | Ĉ        | individual colors: 00 (free of charge), 01-25 (extra charge) | OSC          | Dark Sky Compliance                                                                            |
| <b>□</b> ←,→          | minimum distance (meters) lamp - object                      | <b>♦</b> | luminaire part to be colored (F1)                            | Ġ            | Americans with Disabilities Act (less than 4" off the wall located between 27"-84" from floor) |
| $\hat{\pm}$           | recessed depth                                               |          | luminaire part to be colored (F2)                            |              | lamp protected against explosion                                                               |
| <u></u>               | ceiling thickness in mm                                      | •        | luminaire part to be colored (F3)                            |              | blown glass using traditional methods by master glass blower                                   |
| 1                     | ceiling thickness selection                                  |          | luminaire part to be colored (F4)                            | 4⊚           | acoustic material                                                                              |
|                       | dimmable DP (phase), DV (0-10V), DD (dali), DS (step-dim)    | •        | luminaire part to be colored (F5)                            |              | protection class I, protection insulation                                                      |
|                       | included or excluded LED driver/transformer/<br>control gear | •        | color of 3-circuit adaptor                                   |              | protection class II, protection insulation                                                     |
| 8                     | separately switchable                                        | $\odot$  | indirect diffuser                                            | . <b>.</b>   | ETL Certified to UL and CSA Standards                                                          |
| <b>9</b>              | sensor                                                       | 0        | direct diffuser                                              | دول) ه       | UL Certified to UL and CSA Standards                                                           |
|                       | remote control                                               | 0        | ball-proof (upon request)                                    | <b>(II</b> ) | CSA Certified to UL and CSA Standards                                                          |
| J                     | available upon request                                       | O        | accessory                                                    | $\mathbf{Z}$ | Certified for North American Standards                                                         |