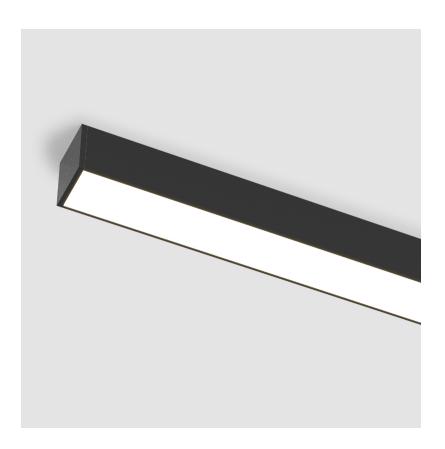

# **IDAHO 75 SUSPENSION**

| A300057     |                |                      |          |          |          |                     |                 |
|-------------|----------------|----------------------|----------|----------|----------|---------------------|-----------------|
| base number | LED<br>Dimming | Color<br>Temperature | Finishes | Finishes | Finishes | Diffuser<br>Options | Cable<br>Length |

| Biana. Fronchi                                                                                                                                                                                                                                                                                                                                                                                                                                                                                                                                                                                                                                                                                                                                                                                                                                                                                                                                                                                                                                                                                                                                                                                                                                                                                                                                                                                                                                                                                                                                                                                                                                                                                                                                                                                                                                                                                                                                                                                                                                                                                                                 |
|--------------------------------------------------------------------------------------------------------------------------------------------------------------------------------------------------------------------------------------------------------------------------------------------------------------------------------------------------------------------------------------------------------------------------------------------------------------------------------------------------------------------------------------------------------------------------------------------------------------------------------------------------------------------------------------------------------------------------------------------------------------------------------------------------------------------------------------------------------------------------------------------------------------------------------------------------------------------------------------------------------------------------------------------------------------------------------------------------------------------------------------------------------------------------------------------------------------------------------------------------------------------------------------------------------------------------------------------------------------------------------------------------------------------------------------------------------------------------------------------------------------------------------------------------------------------------------------------------------------------------------------------------------------------------------------------------------------------------------------------------------------------------------------------------------------------------------------------------------------------------------------------------------------------------------------------------------------------------------------------------------------------------------------------------------------------------------------------------------------------------------|
| Division: Architectural                                                                                                                                                                                                                                                                                                                                                                                                                                                                                                                                                                                                                                                                                                                                                                                                                                                                                                                                                                                                                                                                                                                                                                                                                                                                                                                                                                                                                                                                                                                                                                                                                                                                                                                                                                                                                                                                                                                                                                                                                                                                                                        |
| Mounting Type: Suspension                                                                                                                                                                                                                                                                                                                                                                                                                                                                                                                                                                                                                                                                                                                                                                                                                                                                                                                                                                                                                                                                                                                                                                                                                                                                                                                                                                                                                                                                                                                                                                                                                                                                                                                                                                                                                                                                                                                                                                                                                                                                                                      |
| Mounting Location: Ceiling                                                                                                                                                                                                                                                                                                                                                                                                                                                                                                                                                                                                                                                                                                                                                                                                                                                                                                                                                                                                                                                                                                                                                                                                                                                                                                                                                                                                                                                                                                                                                                                                                                                                                                                                                                                                                                                                                                                                                                                                                                                                                                     |
| Subcategory: Profile                                                                                                                                                                                                                                                                                                                                                                                                                                                                                                                                                                                                                                                                                                                                                                                                                                                                                                                                                                                                                                                                                                                                                                                                                                                                                                                                                                                                                                                                                                                                                                                                                                                                                                                                                                                                                                                                                                                                                                                                                                                                                                           |
| PHYSICAL                                                                                                                                                                                                                                                                                                                                                                                                                                                                                                                                                                                                                                                                                                                                                                                                                                                                                                                                                                                                                                                                                                                                                                                                                                                                                                                                                                                                                                                                                                                                                                                                                                                                                                                                                                                                                                                                                                                                                                                                                                                                                                                       |
| Shape: Rectangle                                                                                                                                                                                                                                                                                                                                                                                                                                                                                                                                                                                                                                                                                                                                                                                                                                                                                                                                                                                                                                                                                                                                                                                                                                                                                                                                                                                                                                                                                                                                                                                                                                                                                                                                                                                                                                                                                                                                                                                                                                                                                                               |
| Length (mm): 895                                                                                                                                                                                                                                                                                                                                                                                                                                                                                                                                                                                                                                                                                                                                                                                                                                                                                                                                                                                                                                                                                                                                                                                                                                                                                                                                                                                                                                                                                                                                                                                                                                                                                                                                                                                                                                                                                                                                                                                                                                                                                                               |
| Length (in): 35 1/4                                                                                                                                                                                                                                                                                                                                                                                                                                                                                                                                                                                                                                                                                                                                                                                                                                                                                                                                                                                                                                                                                                                                                                                                                                                                                                                                                                                                                                                                                                                                                                                                                                                                                                                                                                                                                                                                                                                                                                                                                                                                                                            |
| Width (mm): 75                                                                                                                                                                                                                                                                                                                                                                                                                                                                                                                                                                                                                                                                                                                                                                                                                                                                                                                                                                                                                                                                                                                                                                                                                                                                                                                                                                                                                                                                                                                                                                                                                                                                                                                                                                                                                                                                                                                                                                                                                                                                                                                 |
| Width (in): 2 15/16                                                                                                                                                                                                                                                                                                                                                                                                                                                                                                                                                                                                                                                                                                                                                                                                                                                                                                                                                                                                                                                                                                                                                                                                                                                                                                                                                                                                                                                                                                                                                                                                                                                                                                                                                                                                                                                                                                                                                                                                                                                                                                            |
| Height (mm): 80                                                                                                                                                                                                                                                                                                                                                                                                                                                                                                                                                                                                                                                                                                                                                                                                                                                                                                                                                                                                                                                                                                                                                                                                                                                                                                                                                                                                                                                                                                                                                                                                                                                                                                                                                                                                                                                                                                                                                                                                                                                                                                                |
| Height (in): $3\frac{1}{8}$                                                                                                                                                                                                                                                                                                                                                                                                                                                                                                                                                                                                                                                                                                                                                                                                                                                                                                                                                                                                                                                                                                                                                                                                                                                                                                                                                                                                                                                                                                                                                                                                                                                                                                                                                                                                                                                                                                                                                                                                                                                                                                    |
| Max. Overall Height (mm): 2080                                                                                                                                                                                                                                                                                                                                                                                                                                                                                                                                                                                                                                                                                                                                                                                                                                                                                                                                                                                                                                                                                                                                                                                                                                                                                                                                                                                                                                                                                                                                                                                                                                                                                                                                                                                                                                                                                                                                                                                                                                                                                                 |
| Max. Overall Height (in): 81 $\frac{7}{8}$                                                                                                                                                                                                                                                                                                                                                                                                                                                                                                                                                                                                                                                                                                                                                                                                                                                                                                                                                                                                                                                                                                                                                                                                                                                                                                                                                                                                                                                                                                                                                                                                                                                                                                                                                                                                                                                                                                                                                                                                                                                                                     |
| Light Distribution: Direct                                                                                                                                                                                                                                                                                                                                                                                                                                                                                                                                                                                                                                                                                                                                                                                                                                                                                                                                                                                                                                                                                                                                                                                                                                                                                                                                                                                                                                                                                                                                                                                                                                                                                                                                                                                                                                                                                                                                                                                                                                                                                                     |
| Weight (kg): 3.691                                                                                                                                                                                                                                                                                                                                                                                                                                                                                                                                                                                                                                                                                                                                                                                                                                                                                                                                                                                                                                                                                                                                                                                                                                                                                                                                                                                                                                                                                                                                                                                                                                                                                                                                                                                                                                                                                                                                                                                                                                                                                                             |
| Weight (lbs): 8.12                                                                                                                                                                                                                                                                                                                                                                                                                                                                                                                                                                                                                                                                                                                                                                                                                                                                                                                                                                                                                                                                                                                                                                                                                                                                                                                                                                                                                                                                                                                                                                                                                                                                                                                                                                                                                                                                                                                                                                                                                                                                                                             |
| Diffuser: PMMA - Opal or Micro-Prism                                                                                                                                                                                                                                                                                                                                                                                                                                                                                                                                                                                                                                                                                                                                                                                                                                                                                                                                                                                                                                                                                                                                                                                                                                                                                                                                                                                                                                                                                                                                                                                                                                                                                                                                                                                                                                                                                                                                                                                                                                                                                           |
| Fixture Finish: ANA / SSR / BKV / CWI / CRY / HAB /MSR / UFT / ITA / RUA / OGR / FTG / MYG / RWR / LOD / PUS / FRO / FUP / KIA / POP / BLS / SPG / MYG / COL |