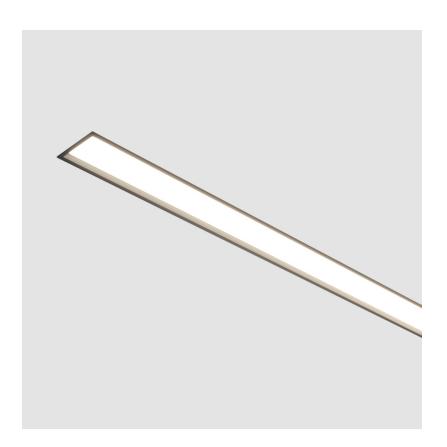

# **IDAHO 75 SUSPENSION**

| A300057     |                |                      |          |          |          |                     |                 |
|-------------|----------------|----------------------|----------|----------|----------|---------------------|-----------------|
| base number | LED<br>Dimming | Color<br>Temperature | Finishes | Finishes | Finishes | Diffuser<br>Options | Cable<br>Length |

| Biana. Fronchi                                                                                                                                                                                                                                                                                                                                                                                                                                                                                                                                                                                                                                                                                                                                                                                                                                                                                                                                                                                                                                                                                                                                                                                                                                                                                                                                                                                                                                                                                                                                                                                                                                                                                                                                                                                                                                                                                                                                                                                                                                                                                                                 |
|--------------------------------------------------------------------------------------------------------------------------------------------------------------------------------------------------------------------------------------------------------------------------------------------------------------------------------------------------------------------------------------------------------------------------------------------------------------------------------------------------------------------------------------------------------------------------------------------------------------------------------------------------------------------------------------------------------------------------------------------------------------------------------------------------------------------------------------------------------------------------------------------------------------------------------------------------------------------------------------------------------------------------------------------------------------------------------------------------------------------------------------------------------------------------------------------------------------------------------------------------------------------------------------------------------------------------------------------------------------------------------------------------------------------------------------------------------------------------------------------------------------------------------------------------------------------------------------------------------------------------------------------------------------------------------------------------------------------------------------------------------------------------------------------------------------------------------------------------------------------------------------------------------------------------------------------------------------------------------------------------------------------------------------------------------------------------------------------------------------------------------|
| Division: Architectural                                                                                                                                                                                                                                                                                                                                                                                                                                                                                                                                                                                                                                                                                                                                                                                                                                                                                                                                                                                                                                                                                                                                                                                                                                                                                                                                                                                                                                                                                                                                                                                                                                                                                                                                                                                                                                                                                                                                                                                                                                                                                                        |
| Mounting Type: Suspension                                                                                                                                                                                                                                                                                                                                                                                                                                                                                                                                                                                                                                                                                                                                                                                                                                                                                                                                                                                                                                                                                                                                                                                                                                                                                                                                                                                                                                                                                                                                                                                                                                                                                                                                                                                                                                                                                                                                                                                                                                                                                                      |
| Mounting Location: Ceiling                                                                                                                                                                                                                                                                                                                                                                                                                                                                                                                                                                                                                                                                                                                                                                                                                                                                                                                                                                                                                                                                                                                                                                                                                                                                                                                                                                                                                                                                                                                                                                                                                                                                                                                                                                                                                                                                                                                                                                                                                                                                                                     |
| Subcategory: Profile                                                                                                                                                                                                                                                                                                                                                                                                                                                                                                                                                                                                                                                                                                                                                                                                                                                                                                                                                                                                                                                                                                                                                                                                                                                                                                                                                                                                                                                                                                                                                                                                                                                                                                                                                                                                                                                                                                                                                                                                                                                                                                           |
| PHYSICAL                                                                                                                                                                                                                                                                                                                                                                                                                                                                                                                                                                                                                                                                                                                                                                                                                                                                                                                                                                                                                                                                                                                                                                                                                                                                                                                                                                                                                                                                                                                                                                                                                                                                                                                                                                                                                                                                                                                                                                                                                                                                                                                       |
| Shape: Rectangle                                                                                                                                                                                                                                                                                                                                                                                                                                                                                                                                                                                                                                                                                                                                                                                                                                                                                                                                                                                                                                                                                                                                                                                                                                                                                                                                                                                                                                                                                                                                                                                                                                                                                                                                                                                                                                                                                                                                                                                                                                                                                                               |
| Length (mm): 895                                                                                                                                                                                                                                                                                                                                                                                                                                                                                                                                                                                                                                                                                                                                                                                                                                                                                                                                                                                                                                                                                                                                                                                                                                                                                                                                                                                                                                                                                                                                                                                                                                                                                                                                                                                                                                                                                                                                                                                                                                                                                                               |
| Length (in): 35 1/4                                                                                                                                                                                                                                                                                                                                                                                                                                                                                                                                                                                                                                                                                                                                                                                                                                                                                                                                                                                                                                                                                                                                                                                                                                                                                                                                                                                                                                                                                                                                                                                                                                                                                                                                                                                                                                                                                                                                                                                                                                                                                                            |
| Width (mm): 75                                                                                                                                                                                                                                                                                                                                                                                                                                                                                                                                                                                                                                                                                                                                                                                                                                                                                                                                                                                                                                                                                                                                                                                                                                                                                                                                                                                                                                                                                                                                                                                                                                                                                                                                                                                                                                                                                                                                                                                                                                                                                                                 |
| Width (in): 2 15/16                                                                                                                                                                                                                                                                                                                                                                                                                                                                                                                                                                                                                                                                                                                                                                                                                                                                                                                                                                                                                                                                                                                                                                                                                                                                                                                                                                                                                                                                                                                                                                                                                                                                                                                                                                                                                                                                                                                                                                                                                                                                                                            |
| Height (mm): 80                                                                                                                                                                                                                                                                                                                                                                                                                                                                                                                                                                                                                                                                                                                                                                                                                                                                                                                                                                                                                                                                                                                                                                                                                                                                                                                                                                                                                                                                                                                                                                                                                                                                                                                                                                                                                                                                                                                                                                                                                                                                                                                |
| Height (in): $3\frac{1}{8}$                                                                                                                                                                                                                                                                                                                                                                                                                                                                                                                                                                                                                                                                                                                                                                                                                                                                                                                                                                                                                                                                                                                                                                                                                                                                                                                                                                                                                                                                                                                                                                                                                                                                                                                                                                                                                                                                                                                                                                                                                                                                                                    |
| Max. Overall Height (mm): 2080                                                                                                                                                                                                                                                                                                                                                                                                                                                                                                                                                                                                                                                                                                                                                                                                                                                                                                                                                                                                                                                                                                                                                                                                                                                                                                                                                                                                                                                                                                                                                                                                                                                                                                                                                                                                                                                                                                                                                                                                                                                                                                 |
| Max. Overall Height (in): 81 $\frac{7}{8}$                                                                                                                                                                                                                                                                                                                                                                                                                                                                                                                                                                                                                                                                                                                                                                                                                                                                                                                                                                                                                                                                                                                                                                                                                                                                                                                                                                                                                                                                                                                                                                                                                                                                                                                                                                                                                                                                                                                                                                                                                                                                                     |
| Light Distribution: Direct                                                                                                                                                                                                                                                                                                                                                                                                                                                                                                                                                                                                                                                                                                                                                                                                                                                                                                                                                                                                                                                                                                                                                                                                                                                                                                                                                                                                                                                                                                                                                                                                                                                                                                                                                                                                                                                                                                                                                                                                                                                                                                     |
| Weight (kg): 3.691                                                                                                                                                                                                                                                                                                                                                                                                                                                                                                                                                                                                                                                                                                                                                                                                                                                                                                                                                                                                                                                                                                                                                                                                                                                                                                                                                                                                                                                                                                                                                                                                                                                                                                                                                                                                                                                                                                                                                                                                                                                                                                             |
| Weight (lbs): 8.12                                                                                                                                                                                                                                                                                                                                                                                                                                                                                                                                                                                                                                                                                                                                                                                                                                                                                                                                                                                                                                                                                                                                                                                                                                                                                                                                                                                                                                                                                                                                                                                                                                                                                                                                                                                                                                                                                                                                                                                                                                                                                                             |
| Diffuser: PMMA - Opal or Micro-Prism                                                                                                                                                                                                                                                                                                                                                                                                                                                                                                                                                                                                                                                                                                                                                                                                                                                                                                                                                                                                                                                                                                                                                                                                                                                                                                                                                                                                                                                                                                                                                                                                                                                                                                                                                                                                                                                                                                                                                                                                                                                                                           |
| Fixture Finish: ANA / SSR / BKV / CWI / CRY / HAB /MSR / UFT / ITA / RUA / OGR / FTG / MYG / RWR / LOD / PUS / FRO / FUP / KIA / POP / BLS / SPG / MYG / COL |