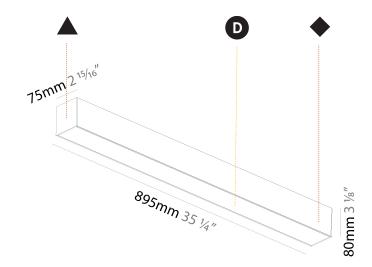

| Biana. Fronchi                                                                                                                                                                                                                                                                                                                                                                                                                                                                                                                                                                                                                                                                                                                                                                                                                                                                                                                                                                                                                                                                                                                                                                                                                                                                                                                                                                                                                                                                                                                                                                                                                                                                                                                                                                                                                                                                                                                                                                                                                                                                                                                 |
|--------------------------------------------------------------------------------------------------------------------------------------------------------------------------------------------------------------------------------------------------------------------------------------------------------------------------------------------------------------------------------------------------------------------------------------------------------------------------------------------------------------------------------------------------------------------------------------------------------------------------------------------------------------------------------------------------------------------------------------------------------------------------------------------------------------------------------------------------------------------------------------------------------------------------------------------------------------------------------------------------------------------------------------------------------------------------------------------------------------------------------------------------------------------------------------------------------------------------------------------------------------------------------------------------------------------------------------------------------------------------------------------------------------------------------------------------------------------------------------------------------------------------------------------------------------------------------------------------------------------------------------------------------------------------------------------------------------------------------------------------------------------------------------------------------------------------------------------------------------------------------------------------------------------------------------------------------------------------------------------------------------------------------------------------------------------------------------------------------------------------------|
| Division: Architectural                                                                                                                                                                                                                                                                                                                                                                                                                                                                                                                                                                                                                                                                                                                                                                                                                                                                                                                                                                                                                                                                                                                                                                                                                                                                                                                                                                                                                                                                                                                                                                                                                                                                                                                                                                                                                                                                                                                                                                                                                                                                                                        |
| Mounting Type: Suspension                                                                                                                                                                                                                                                                                                                                                                                                                                                                                                                                                                                                                                                                                                                                                                                                                                                                                                                                                                                                                                                                                                                                                                                                                                                                                                                                                                                                                                                                                                                                                                                                                                                                                                                                                                                                                                                                                                                                                                                                                                                                                                      |
| Mounting Location: Ceiling                                                                                                                                                                                                                                                                                                                                                                                                                                                                                                                                                                                                                                                                                                                                                                                                                                                                                                                                                                                                                                                                                                                                                                                                                                                                                                                                                                                                                                                                                                                                                                                                                                                                                                                                                                                                                                                                                                                                                                                                                                                                                                     |
| Subcategory: Profile                                                                                                                                                                                                                                                                                                                                                                                                                                                                                                                                                                                                                                                                                                                                                                                                                                                                                                                                                                                                                                                                                                                                                                                                                                                                                                                                                                                                                                                                                                                                                                                                                                                                                                                                                                                                                                                                                                                                                                                                                                                                                                           |
| PHYSICAL                                                                                                                                                                                                                                                                                                                                                                                                                                                                                                                                                                                                                                                                                                                                                                                                                                                                                                                                                                                                                                                                                                                                                                                                                                                                                                                                                                                                                                                                                                                                                                                                                                                                                                                                                                                                                                                                                                                                                                                                                                                                                                                       |
| Shape: Rectangle                                                                                                                                                                                                                                                                                                                                                                                                                                                                                                                                                                                                                                                                                                                                                                                                                                                                                                                                                                                                                                                                                                                                                                                                                                                                                                                                                                                                                                                                                                                                                                                                                                                                                                                                                                                                                                                                                                                                                                                                                                                                                                               |
| Length (mm): 895                                                                                                                                                                                                                                                                                                                                                                                                                                                                                                                                                                                                                                                                                                                                                                                                                                                                                                                                                                                                                                                                                                                                                                                                                                                                                                                                                                                                                                                                                                                                                                                                                                                                                                                                                                                                                                                                                                                                                                                                                                                                                                               |
| Length (in): 35 1/4                                                                                                                                                                                                                                                                                                                                                                                                                                                                                                                                                                                                                                                                                                                                                                                                                                                                                                                                                                                                                                                                                                                                                                                                                                                                                                                                                                                                                                                                                                                                                                                                                                                                                                                                                                                                                                                                                                                                                                                                                                                                                                            |
| Width (mm): 75                                                                                                                                                                                                                                                                                                                                                                                                                                                                                                                                                                                                                                                                                                                                                                                                                                                                                                                                                                                                                                                                                                                                                                                                                                                                                                                                                                                                                                                                                                                                                                                                                                                                                                                                                                                                                                                                                                                                                                                                                                                                                                                 |
| Width (in): 2 15/16                                                                                                                                                                                                                                                                                                                                                                                                                                                                                                                                                                                                                                                                                                                                                                                                                                                                                                                                                                                                                                                                                                                                                                                                                                                                                                                                                                                                                                                                                                                                                                                                                                                                                                                                                                                                                                                                                                                                                                                                                                                                                                            |
| Height (mm): 80                                                                                                                                                                                                                                                                                                                                                                                                                                                                                                                                                                                                                                                                                                                                                                                                                                                                                                                                                                                                                                                                                                                                                                                                                                                                                                                                                                                                                                                                                                                                                                                                                                                                                                                                                                                                                                                                                                                                                                                                                                                                                                                |
| Height (in): $3\frac{1}{8}$                                                                                                                                                                                                                                                                                                                                                                                                                                                                                                                                                                                                                                                                                                                                                                                                                                                                                                                                                                                                                                                                                                                                                                                                                                                                                                                                                                                                                                                                                                                                                                                                                                                                                                                                                                                                                                                                                                                                                                                                                                                                                                    |
| Max. Overall Height (mm): 2080                                                                                                                                                                                                                                                                                                                                                                                                                                                                                                                                                                                                                                                                                                                                                                                                                                                                                                                                                                                                                                                                                                                                                                                                                                                                                                                                                                                                                                                                                                                                                                                                                                                                                                                                                                                                                                                                                                                                                                                                                                                                                                 |
| Max. Overall Height (in): 81 $\frac{7}{8}$                                                                                                                                                                                                                                                                                                                                                                                                                                                                                                                                                                                                                                                                                                                                                                                                                                                                                                                                                                                                                                                                                                                                                                                                                                                                                                                                                                                                                                                                                                                                                                                                                                                                                                                                                                                                                                                                                                                                                                                                                                                                                     |
| Light Distribution: Direct                                                                                                                                                                                                                                                                                                                                                                                                                                                                                                                                                                                                                                                                                                                                                                                                                                                                                                                                                                                                                                                                                                                                                                                                                                                                                                                                                                                                                                                                                                                                                                                                                                                                                                                                                                                                                                                                                                                                                                                                                                                                                                     |
| Weight (kg): 3.691                                                                                                                                                                                                                                                                                                                                                                                                                                                                                                                                                                                                                                                                                                                                                                                                                                                                                                                                                                                                                                                                                                                                                                                                                                                                                                                                                                                                                                                                                                                                                                                                                                                                                                                                                                                                                                                                                                                                                                                                                                                                                                             |
| Weight (lbs): 8.12                                                                                                                                                                                                                                                                                                                                                                                                                                                                                                                                                                                                                                                                                                                                                                                                                                                                                                                                                                                                                                                                                                                                                                                                                                                                                                                                                                                                                                                                                                                                                                                                                                                                                                                                                                                                                                                                                                                                                                                                                                                                                                             |
| Diffuser: PMMA - Opal or Micro-Prism                                                                                                                                                                                                                                                                                                                                                                                                                                                                                                                                                                                                                                                                                                                                                                                                                                                                                                                                                                                                                                                                                                                                                                                                                                                                                                                                                                                                                                                                                                                                                                                                                                                                                                                                                                                                                                                                                                                                                                                                                                                                                           |
| Fixture Finish: ANA / SSR / BKV / CWI / CRY / HAB /MSR / UFT / ITA / RUA / OGR / FTG / MYG / RWR / LOD / PUS / FRO / FUP / KIA / POP / BLS / SPG / MYG / COL |