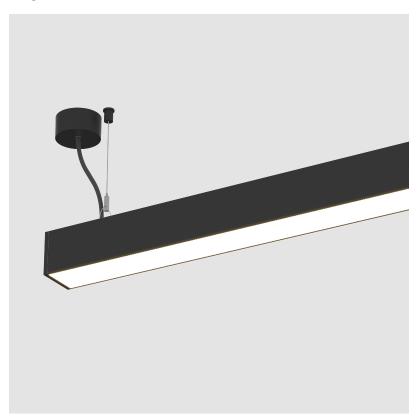

# **IDAHO 75 SUSPENSION**

| A300057     |                |                      |          |          |          |                     |                 |
|-------------|----------------|----------------------|----------|----------|----------|---------------------|-----------------|
| base number | LED<br>Dimming | Color<br>Temperature | Finishes | Finishes | Finishes | Diffuser<br>Options | Cable<br>Length |

# **IDAHO 75 SUSPENSION**

A300057-