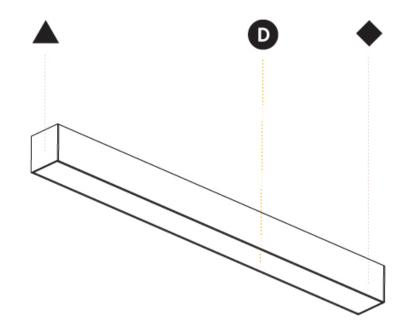

# **IDAHO 75 SUSPENSION**

| A300057     |                |                      |          |          |          |                     |                 |
|-------------|----------------|----------------------|----------|----------|----------|---------------------|-----------------|
| base number | LED<br>Dimming | Color<br>Temperature | Finishes | Finishes | Finishes | Diffuser<br>Options | Cable<br>Length |

| Biana. Fronchi                                                                                                                                                                                                                                                                                                                                                                                                                                                                                                                                                                                                                                                                                                                                                                                                                                                                                                                                                                                                                                                                                                                                                                                                                                                                                                                                                                                                                                                                                                                                                                                                                                                                                                                                                                                                                                                                                                                                                                                                                                                                                                                 |
|--------------------------------------------------------------------------------------------------------------------------------------------------------------------------------------------------------------------------------------------------------------------------------------------------------------------------------------------------------------------------------------------------------------------------------------------------------------------------------------------------------------------------------------------------------------------------------------------------------------------------------------------------------------------------------------------------------------------------------------------------------------------------------------------------------------------------------------------------------------------------------------------------------------------------------------------------------------------------------------------------------------------------------------------------------------------------------------------------------------------------------------------------------------------------------------------------------------------------------------------------------------------------------------------------------------------------------------------------------------------------------------------------------------------------------------------------------------------------------------------------------------------------------------------------------------------------------------------------------------------------------------------------------------------------------------------------------------------------------------------------------------------------------------------------------------------------------------------------------------------------------------------------------------------------------------------------------------------------------------------------------------------------------------------------------------------------------------------------------------------------------|
| Division: Architectural                                                                                                                                                                                                                                                                                                                                                                                                                                                                                                                                                                                                                                                                                                                                                                                                                                                                                                                                                                                                                                                                                                                                                                                                                                                                                                                                                                                                                                                                                                                                                                                                                                                                                                                                                                                                                                                                                                                                                                                                                                                                                                        |
| Mounting Type: Suspension                                                                                                                                                                                                                                                                                                                                                                                                                                                                                                                                                                                                                                                                                                                                                                                                                                                                                                                                                                                                                                                                                                                                                                                                                                                                                                                                                                                                                                                                                                                                                                                                                                                                                                                                                                                                                                                                                                                                                                                                                                                                                                      |
| Mounting Location: Ceiling                                                                                                                                                                                                                                                                                                                                                                                                                                                                                                                                                                                                                                                                                                                                                                                                                                                                                                                                                                                                                                                                                                                                                                                                                                                                                                                                                                                                                                                                                                                                                                                                                                                                                                                                                                                                                                                                                                                                                                                                                                                                                                     |
| Subcategory: Profile                                                                                                                                                                                                                                                                                                                                                                                                                                                                                                                                                                                                                                                                                                                                                                                                                                                                                                                                                                                                                                                                                                                                                                                                                                                                                                                                                                                                                                                                                                                                                                                                                                                                                                                                                                                                                                                                                                                                                                                                                                                                                                           |
| PHYSICAL                                                                                                                                                                                                                                                                                                                                                                                                                                                                                                                                                                                                                                                                                                                                                                                                                                                                                                                                                                                                                                                                                                                                                                                                                                                                                                                                                                                                                                                                                                                                                                                                                                                                                                                                                                                                                                                                                                                                                                                                                                                                                                                       |
| Shape: Rectangle                                                                                                                                                                                                                                                                                                                                                                                                                                                                                                                                                                                                                                                                                                                                                                                                                                                                                                                                                                                                                                                                                                                                                                                                                                                                                                                                                                                                                                                                                                                                                                                                                                                                                                                                                                                                                                                                                                                                                                                                                                                                                                               |
| Length (mm): 895                                                                                                                                                                                                                                                                                                                                                                                                                                                                                                                                                                                                                                                                                                                                                                                                                                                                                                                                                                                                                                                                                                                                                                                                                                                                                                                                                                                                                                                                                                                                                                                                                                                                                                                                                                                                                                                                                                                                                                                                                                                                                                               |
| Length (in): 35 1/4                                                                                                                                                                                                                                                                                                                                                                                                                                                                                                                                                                                                                                                                                                                                                                                                                                                                                                                                                                                                                                                                                                                                                                                                                                                                                                                                                                                                                                                                                                                                                                                                                                                                                                                                                                                                                                                                                                                                                                                                                                                                                                            |
| Width (mm): 75                                                                                                                                                                                                                                                                                                                                                                                                                                                                                                                                                                                                                                                                                                                                                                                                                                                                                                                                                                                                                                                                                                                                                                                                                                                                                                                                                                                                                                                                                                                                                                                                                                                                                                                                                                                                                                                                                                                                                                                                                                                                                                                 |
| Width (in): 2 15/16                                                                                                                                                                                                                                                                                                                                                                                                                                                                                                                                                                                                                                                                                                                                                                                                                                                                                                                                                                                                                                                                                                                                                                                                                                                                                                                                                                                                                                                                                                                                                                                                                                                                                                                                                                                                                                                                                                                                                                                                                                                                                                            |
| Height (mm): 80                                                                                                                                                                                                                                                                                                                                                                                                                                                                                                                                                                                                                                                                                                                                                                                                                                                                                                                                                                                                                                                                                                                                                                                                                                                                                                                                                                                                                                                                                                                                                                                                                                                                                                                                                                                                                                                                                                                                                                                                                                                                                                                |
| Height (in): $3\frac{1}{8}$                                                                                                                                                                                                                                                                                                                                                                                                                                                                                                                                                                                                                                                                                                                                                                                                                                                                                                                                                                                                                                                                                                                                                                                                                                                                                                                                                                                                                                                                                                                                                                                                                                                                                                                                                                                                                                                                                                                                                                                                                                                                                                    |
| Max. Overall Height (mm): 2080                                                                                                                                                                                                                                                                                                                                                                                                                                                                                                                                                                                                                                                                                                                                                                                                                                                                                                                                                                                                                                                                                                                                                                                                                                                                                                                                                                                                                                                                                                                                                                                                                                                                                                                                                                                                                                                                                                                                                                                                                                                                                                 |
| Max. Overall Height (in): 81 $\frac{7}{8}$                                                                                                                                                                                                                                                                                                                                                                                                                                                                                                                                                                                                                                                                                                                                                                                                                                                                                                                                                                                                                                                                                                                                                                                                                                                                                                                                                                                                                                                                                                                                                                                                                                                                                                                                                                                                                                                                                                                                                                                                                                                                                     |
| Light Distribution: Direct                                                                                                                                                                                                                                                                                                                                                                                                                                                                                                                                                                                                                                                                                                                                                                                                                                                                                                                                                                                                                                                                                                                                                                                                                                                                                                                                                                                                                                                                                                                                                                                                                                                                                                                                                                                                                                                                                                                                                                                                                                                                                                     |
| Weight (kg): 3.691                                                                                                                                                                                                                                                                                                                                                                                                                                                                                                                                                                                                                                                                                                                                                                                                                                                                                                                                                                                                                                                                                                                                                                                                                                                                                                                                                                                                                                                                                                                                                                                                                                                                                                                                                                                                                                                                                                                                                                                                                                                                                                             |
| Weight (lbs): 8.12                                                                                                                                                                                                                                                                                                                                                                                                                                                                                                                                                                                                                                                                                                                                                                                                                                                                                                                                                                                                                                                                                                                                                                                                                                                                                                                                                                                                                                                                                                                                                                                                                                                                                                                                                                                                                                                                                                                                                                                                                                                                                                             |
| Diffuser: PMMA - Opal or Micro-Prism                                                                                                                                                                                                                                                                                                                                                                                                                                                                                                                                                                                                                                                                                                                                                                                                                                                                                                                                                                                                                                                                                                                                                                                                                                                                                                                                                                                                                                                                                                                                                                                                                                                                                                                                                                                                                                                                                                                                                                                                                                                                                           |
| Fixture Finish: ANA / SSR / BKV / CWI / CRY / HAB /MSR / UFT / ITA / RUA / OGR / FTG / MYG / RWR / LOD / PUS / FRO / FUP / KIA / POP / BLS / SPG / MYG / COL |