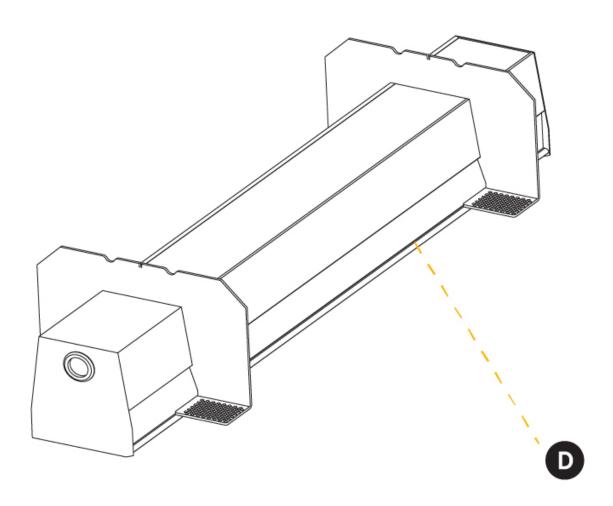

# **IDAHO 75 SUSPENSION**

| A300057     |                |                      |          |          |          |                     |                 |
|-------------|----------------|----------------------|----------|----------|----------|---------------------|-----------------|
| base number | LED<br>Dimming | Color<br>Temperature | Finishes | Finishes | Finishes | Diffuser<br>Options | Cable<br>Length |

| Biana. Fronchi                                                                                                                                                                                                                                                                                                                                                                                                                                                                                                                                                                                                                                                                                                                                                                                                                                                                                                                                                                                                                                                                                                                                                                                                                                                                                                                                                                                                                                                                                                                                                                                                                                                                                                                                                                                                                                                                                                                                                                                                                                                                                                                 |
|--------------------------------------------------------------------------------------------------------------------------------------------------------------------------------------------------------------------------------------------------------------------------------------------------------------------------------------------------------------------------------------------------------------------------------------------------------------------------------------------------------------------------------------------------------------------------------------------------------------------------------------------------------------------------------------------------------------------------------------------------------------------------------------------------------------------------------------------------------------------------------------------------------------------------------------------------------------------------------------------------------------------------------------------------------------------------------------------------------------------------------------------------------------------------------------------------------------------------------------------------------------------------------------------------------------------------------------------------------------------------------------------------------------------------------------------------------------------------------------------------------------------------------------------------------------------------------------------------------------------------------------------------------------------------------------------------------------------------------------------------------------------------------------------------------------------------------------------------------------------------------------------------------------------------------------------------------------------------------------------------------------------------------------------------------------------------------------------------------------------------------|
| Division: Architectural                                                                                                                                                                                                                                                                                                                                                                                                                                                                                                                                                                                                                                                                                                                                                                                                                                                                                                                                                                                                                                                                                                                                                                                                                                                                                                                                                                                                                                                                                                                                                                                                                                                                                                                                                                                                                                                                                                                                                                                                                                                                                                        |
| Mounting Type: Suspension                                                                                                                                                                                                                                                                                                                                                                                                                                                                                                                                                                                                                                                                                                                                                                                                                                                                                                                                                                                                                                                                                                                                                                                                                                                                                                                                                                                                                                                                                                                                                                                                                                                                                                                                                                                                                                                                                                                                                                                                                                                                                                      |
| Mounting Location: Ceiling                                                                                                                                                                                                                                                                                                                                                                                                                                                                                                                                                                                                                                                                                                                                                                                                                                                                                                                                                                                                                                                                                                                                                                                                                                                                                                                                                                                                                                                                                                                                                                                                                                                                                                                                                                                                                                                                                                                                                                                                                                                                                                     |
| Subcategory: Profile                                                                                                                                                                                                                                                                                                                                                                                                                                                                                                                                                                                                                                                                                                                                                                                                                                                                                                                                                                                                                                                                                                                                                                                                                                                                                                                                                                                                                                                                                                                                                                                                                                                                                                                                                                                                                                                                                                                                                                                                                                                                                                           |
| PHYSICAL                                                                                                                                                                                                                                                                                                                                                                                                                                                                                                                                                                                                                                                                                                                                                                                                                                                                                                                                                                                                                                                                                                                                                                                                                                                                                                                                                                                                                                                                                                                                                                                                                                                                                                                                                                                                                                                                                                                                                                                                                                                                                                                       |
| Shape: Rectangle                                                                                                                                                                                                                                                                                                                                                                                                                                                                                                                                                                                                                                                                                                                                                                                                                                                                                                                                                                                                                                                                                                                                                                                                                                                                                                                                                                                                                                                                                                                                                                                                                                                                                                                                                                                                                                                                                                                                                                                                                                                                                                               |
| Length (mm): 895                                                                                                                                                                                                                                                                                                                                                                                                                                                                                                                                                                                                                                                                                                                                                                                                                                                                                                                                                                                                                                                                                                                                                                                                                                                                                                                                                                                                                                                                                                                                                                                                                                                                                                                                                                                                                                                                                                                                                                                                                                                                                                               |
| Length (in): 35 1/4                                                                                                                                                                                                                                                                                                                                                                                                                                                                                                                                                                                                                                                                                                                                                                                                                                                                                                                                                                                                                                                                                                                                                                                                                                                                                                                                                                                                                                                                                                                                                                                                                                                                                                                                                                                                                                                                                                                                                                                                                                                                                                            |
| Width (mm): 75                                                                                                                                                                                                                                                                                                                                                                                                                                                                                                                                                                                                                                                                                                                                                                                                                                                                                                                                                                                                                                                                                                                                                                                                                                                                                                                                                                                                                                                                                                                                                                                                                                                                                                                                                                                                                                                                                                                                                                                                                                                                                                                 |
| Width (in): 2 15/16                                                                                                                                                                                                                                                                                                                                                                                                                                                                                                                                                                                                                                                                                                                                                                                                                                                                                                                                                                                                                                                                                                                                                                                                                                                                                                                                                                                                                                                                                                                                                                                                                                                                                                                                                                                                                                                                                                                                                                                                                                                                                                            |
| Height (mm): 80                                                                                                                                                                                                                                                                                                                                                                                                                                                                                                                                                                                                                                                                                                                                                                                                                                                                                                                                                                                                                                                                                                                                                                                                                                                                                                                                                                                                                                                                                                                                                                                                                                                                                                                                                                                                                                                                                                                                                                                                                                                                                                                |
| Height (in): $3\frac{1}{8}$                                                                                                                                                                                                                                                                                                                                                                                                                                                                                                                                                                                                                                                                                                                                                                                                                                                                                                                                                                                                                                                                                                                                                                                                                                                                                                                                                                                                                                                                                                                                                                                                                                                                                                                                                                                                                                                                                                                                                                                                                                                                                                    |
| Max. Overall Height (mm): 2080                                                                                                                                                                                                                                                                                                                                                                                                                                                                                                                                                                                                                                                                                                                                                                                                                                                                                                                                                                                                                                                                                                                                                                                                                                                                                                                                                                                                                                                                                                                                                                                                                                                                                                                                                                                                                                                                                                                                                                                                                                                                                                 |
| Max. Overall Height (in): 81 $\frac{7}{8}$                                                                                                                                                                                                                                                                                                                                                                                                                                                                                                                                                                                                                                                                                                                                                                                                                                                                                                                                                                                                                                                                                                                                                                                                                                                                                                                                                                                                                                                                                                                                                                                                                                                                                                                                                                                                                                                                                                                                                                                                                                                                                     |
| Light Distribution: Direct                                                                                                                                                                                                                                                                                                                                                                                                                                                                                                                                                                                                                                                                                                                                                                                                                                                                                                                                                                                                                                                                                                                                                                                                                                                                                                                                                                                                                                                                                                                                                                                                                                                                                                                                                                                                                                                                                                                                                                                                                                                                                                     |
| Weight (kg): 3.691                                                                                                                                                                                                                                                                                                                                                                                                                                                                                                                                                                                                                                                                                                                                                                                                                                                                                                                                                                                                                                                                                                                                                                                                                                                                                                                                                                                                                                                                                                                                                                                                                                                                                                                                                                                                                                                                                                                                                                                                                                                                                                             |
| Weight (lbs): 8.12                                                                                                                                                                                                                                                                                                                                                                                                                                                                                                                                                                                                                                                                                                                                                                                                                                                                                                                                                                                                                                                                                                                                                                                                                                                                                                                                                                                                                                                                                                                                                                                                                                                                                                                                                                                                                                                                                                                                                                                                                                                                                                             |
| Diffuser: PMMA - Opal or Micro-Prism                                                                                                                                                                                                                                                                                                                                                                                                                                                                                                                                                                                                                                                                                                                                                                                                                                                                                                                                                                                                                                                                                                                                                                                                                                                                                                                                                                                                                                                                                                                                                                                                                                                                                                                                                                                                                                                                                                                                                                                                                                                                                           |
| Fixture Finish: ANA / SSR / BKV / CWI / CRY / HAB /MSR / UFT / ITA / RUA / OGR / FTG / MYG / RWR / LOD / PUS / FRO / FUP / KIA / POP / BLS / SPG / MYG / COL |