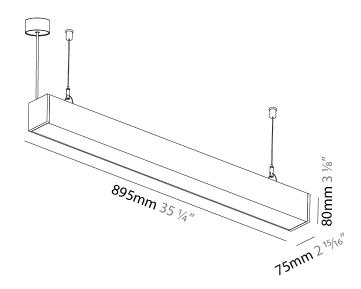

| Biana. Fronchi                                                                                                                                                                                                                                                                                                                                                                                                                                                                                                                                                                                                                                                                                                                                                                                                                                                                                                                                                                                                                                                                                                                                                                                                                                                                                                                                                                                                                                                                                                                                                                                                                                                                                                                                                                                                                                                                                                                                                                                                                                                                                                                 |
|--------------------------------------------------------------------------------------------------------------------------------------------------------------------------------------------------------------------------------------------------------------------------------------------------------------------------------------------------------------------------------------------------------------------------------------------------------------------------------------------------------------------------------------------------------------------------------------------------------------------------------------------------------------------------------------------------------------------------------------------------------------------------------------------------------------------------------------------------------------------------------------------------------------------------------------------------------------------------------------------------------------------------------------------------------------------------------------------------------------------------------------------------------------------------------------------------------------------------------------------------------------------------------------------------------------------------------------------------------------------------------------------------------------------------------------------------------------------------------------------------------------------------------------------------------------------------------------------------------------------------------------------------------------------------------------------------------------------------------------------------------------------------------------------------------------------------------------------------------------------------------------------------------------------------------------------------------------------------------------------------------------------------------------------------------------------------------------------------------------------------------|
| Division: Architectural                                                                                                                                                                                                                                                                                                                                                                                                                                                                                                                                                                                                                                                                                                                                                                                                                                                                                                                                                                                                                                                                                                                                                                                                                                                                                                                                                                                                                                                                                                                                                                                                                                                                                                                                                                                                                                                                                                                                                                                                                                                                                                        |
| Mounting Type: Suspension                                                                                                                                                                                                                                                                                                                                                                                                                                                                                                                                                                                                                                                                                                                                                                                                                                                                                                                                                                                                                                                                                                                                                                                                                                                                                                                                                                                                                                                                                                                                                                                                                                                                                                                                                                                                                                                                                                                                                                                                                                                                                                      |
| Mounting Location: Ceiling                                                                                                                                                                                                                                                                                                                                                                                                                                                                                                                                                                                                                                                                                                                                                                                                                                                                                                                                                                                                                                                                                                                                                                                                                                                                                                                                                                                                                                                                                                                                                                                                                                                                                                                                                                                                                                                                                                                                                                                                                                                                                                     |
| Subcategory: Profile                                                                                                                                                                                                                                                                                                                                                                                                                                                                                                                                                                                                                                                                                                                                                                                                                                                                                                                                                                                                                                                                                                                                                                                                                                                                                                                                                                                                                                                                                                                                                                                                                                                                                                                                                                                                                                                                                                                                                                                                                                                                                                           |
| PHYSICAL                                                                                                                                                                                                                                                                                                                                                                                                                                                                                                                                                                                                                                                                                                                                                                                                                                                                                                                                                                                                                                                                                                                                                                                                                                                                                                                                                                                                                                                                                                                                                                                                                                                                                                                                                                                                                                                                                                                                                                                                                                                                                                                       |
| Shape: Rectangle                                                                                                                                                                                                                                                                                                                                                                                                                                                                                                                                                                                                                                                                                                                                                                                                                                                                                                                                                                                                                                                                                                                                                                                                                                                                                                                                                                                                                                                                                                                                                                                                                                                                                                                                                                                                                                                                                                                                                                                                                                                                                                               |
| Length (mm): 895                                                                                                                                                                                                                                                                                                                                                                                                                                                                                                                                                                                                                                                                                                                                                                                                                                                                                                                                                                                                                                                                                                                                                                                                                                                                                                                                                                                                                                                                                                                                                                                                                                                                                                                                                                                                                                                                                                                                                                                                                                                                                                               |
| Length (in): 35 1/4                                                                                                                                                                                                                                                                                                                                                                                                                                                                                                                                                                                                                                                                                                                                                                                                                                                                                                                                                                                                                                                                                                                                                                                                                                                                                                                                                                                                                                                                                                                                                                                                                                                                                                                                                                                                                                                                                                                                                                                                                                                                                                            |
| Width (mm): 75                                                                                                                                                                                                                                                                                                                                                                                                                                                                                                                                                                                                                                                                                                                                                                                                                                                                                                                                                                                                                                                                                                                                                                                                                                                                                                                                                                                                                                                                                                                                                                                                                                                                                                                                                                                                                                                                                                                                                                                                                                                                                                                 |
| Width (in): 2 15/16                                                                                                                                                                                                                                                                                                                                                                                                                                                                                                                                                                                                                                                                                                                                                                                                                                                                                                                                                                                                                                                                                                                                                                                                                                                                                                                                                                                                                                                                                                                                                                                                                                                                                                                                                                                                                                                                                                                                                                                                                                                                                                            |
| Height (mm): 80                                                                                                                                                                                                                                                                                                                                                                                                                                                                                                                                                                                                                                                                                                                                                                                                                                                                                                                                                                                                                                                                                                                                                                                                                                                                                                                                                                                                                                                                                                                                                                                                                                                                                                                                                                                                                                                                                                                                                                                                                                                                                                                |
| Height (in): $3\frac{1}{8}$                                                                                                                                                                                                                                                                                                                                                                                                                                                                                                                                                                                                                                                                                                                                                                                                                                                                                                                                                                                                                                                                                                                                                                                                                                                                                                                                                                                                                                                                                                                                                                                                                                                                                                                                                                                                                                                                                                                                                                                                                                                                                                    |
| Max. Overall Height (mm): 2080                                                                                                                                                                                                                                                                                                                                                                                                                                                                                                                                                                                                                                                                                                                                                                                                                                                                                                                                                                                                                                                                                                                                                                                                                                                                                                                                                                                                                                                                                                                                                                                                                                                                                                                                                                                                                                                                                                                                                                                                                                                                                                 |
| Max. Overall Height (in): 81 $\frac{7}{8}$                                                                                                                                                                                                                                                                                                                                                                                                                                                                                                                                                                                                                                                                                                                                                                                                                                                                                                                                                                                                                                                                                                                                                                                                                                                                                                                                                                                                                                                                                                                                                                                                                                                                                                                                                                                                                                                                                                                                                                                                                                                                                     |
| Light Distribution: Direct                                                                                                                                                                                                                                                                                                                                                                                                                                                                                                                                                                                                                                                                                                                                                                                                                                                                                                                                                                                                                                                                                                                                                                                                                                                                                                                                                                                                                                                                                                                                                                                                                                                                                                                                                                                                                                                                                                                                                                                                                                                                                                     |
| Weight (kg): 3.691                                                                                                                                                                                                                                                                                                                                                                                                                                                                                                                                                                                                                                                                                                                                                                                                                                                                                                                                                                                                                                                                                                                                                                                                                                                                                                                                                                                                                                                                                                                                                                                                                                                                                                                                                                                                                                                                                                                                                                                                                                                                                                             |
| Weight (lbs): 8.12                                                                                                                                                                                                                                                                                                                                                                                                                                                                                                                                                                                                                                                                                                                                                                                                                                                                                                                                                                                                                                                                                                                                                                                                                                                                                                                                                                                                                                                                                                                                                                                                                                                                                                                                                                                                                                                                                                                                                                                                                                                                                                             |
| Diffuser: PMMA - Opal or Micro-Prism                                                                                                                                                                                                                                                                                                                                                                                                                                                                                                                                                                                                                                                                                                                                                                                                                                                                                                                                                                                                                                                                                                                                                                                                                                                                                                                                                                                                                                                                                                                                                                                                                                                                                                                                                                                                                                                                                                                                                                                                                                                                                           |
| Fixture Finish: ANA / SSR / BKV / CWI / CRY / HAB /MSR / UFT / ITA / RUA / OGR / FTG / MYG / RWR / LOD / PUS / FRO / FUP / KIA / POP / BLS / SPG / MYG / COL |